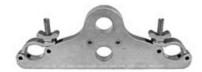

## The Light Source 15" Mega-Truss Pick

The Mega-Truss Pick has a top and a bottom rigging hole for attaching the truss to a shackle, motor, or chain hook.

The Mega-Truss Pick will suspend up to one ton of truss load, plus an additional one ton load suspended under the truss.

Fits 5/8" shackle and larger. 1" x 6?  $\times$  16-3/8" 6061T-6 Aluminum CNC machined with pockets to support one piece of 15" truss. Truss is secured by two aluminum pivoting links, half inch swivel bolts, and our solid wing nuts.