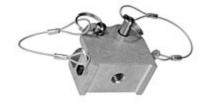

## The Light Source CPC Coupler Chain Mount

Coupler Chain Mount The Coupler Chain Mount is CNC machined from 6061T-6 aluminum and attaches with two stainless steel 3/8" x 1.5" ball detent pins through the Coupler Chain Mount and the hollow chain link pins to secure an attached Mega-Coupler anywhere along the length of the chain. The Mega-Coupler then provides a secure connection for a cross pipe or vertical pipe for hanging lighting or other loads. By using two vertically spaced Chain Pole Clamps each with the Coupler Chain Mounts, multiple 12 foot long pipes could be very securely positioned for lighting or other purposes.