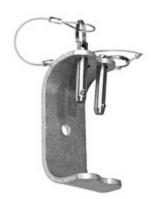

## The Light Source CPC Light Mount Bracket

**CPC Light Mount Bracket** 

The Light Chain Mount Bracket is CNC machined and formed from 6061T-6 aluminum and attaches with two stainless steel 3/8" x 1.5" ball detent pins through the Light Chain Mount and the hollow chain link pins to secure securing ½" square bar or tube chandelier mounts anywhere along the length of the chain. Multiple lights can be mounted easily to the Chain Pole Clamp while maintaining a very low profile. The Light Chain Mount is fastened directly to the light fixture's yoke with either ½"-13 or 3/8"-16 hardware the same as if it were a clamp.