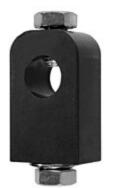

## The Light Source Mega-Drop Down Slider

The Mega-Drop Down Slider works with The Light Source Mega-Drop Downs to locate light fixtures along the length of the Mega-Drop Down. Two  $1/2"-13 \times 1"$ long Hex Head Cap Bolts both mount the fixture and lock the fixture onto the Mega-Drop Down. A nickel plated, spring steel 1 inch OD Belleville spring washer is provided to act as both a tensioning and locking washer. CNC machined from aircraft grade aluminum