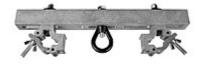

## The Light Source Mega-Video Wall Hanger, 16" with QC1.5 Couplers

The Mega-Video Wall Hanger works with up to 14 inch truss and has a 500 pound Working Load Limit. Video walls can be center hung or over hung with the Mega-Video Wall Hanger. CNC machined from 6061T-6 aluminum alloy with five .531" wide slots for attaching Couplers or suspending video wall sections from the forged steel ½" eye nut. The Mega-Video Wall Hanger allows for diagonal attachment to clear truss bracing. Two Quad-Couplers 1.5 and one Eye Nut with ½" steel fasteners are included. 1.5" X 1.5" x 16" long.