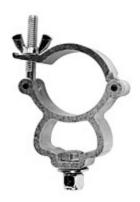

## The Light Source Mini-Coupler

The Mini-Coupler is 1" wide and fits from 1.65" OD to 2" OD Tube. The Mini-Coupler uses a 3/8" x 3/4" long Grade 5 bolt with a Belleville washer and a Nyloc nut. The Mini-Coupler has a safe working load of 330 Pounds. (150 Kg)

Minimum Size

1.25" pipe, 1.66" OD pipe

Maximum Size

2" OD truss tube, 1.5" pipe, 1.90" OD

pipe

Working Load

Limit 330 Pounds

Hardware

3/8" x 3/4" long Grade 5 bolt with a Belleville washer and a Nyloc nut.

Weight

.3 Pounds

**Order Codes** 

MUB Mini-Coupler, Black Anodized

MUM Mini-Coupler, Silver

The Light Source, Inc. 3935 Westinghouse Blvd. Charlotte, NC 28273 Phone: 704-504-8399 Fax: 704-588-4637 www.thelightsource.com