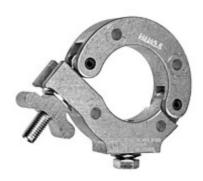

## The Light Source **Monstro-Coupler 2.5**

The Monstro-Coupler 2.5 fits 2.5" tube, outside diameter of 2.5".

The Monstro-Couplers are designed to fit pipes larger than the standard theatrical battens. CNC machined from solid billet aircraft-grade aluminum, they are perfect for attaching to odd size pipes and tubes. Monstro-Couplers have a narrow size range of application. Monstro-Couplers are designed with a plus or minus 0.0625" tolerance on their nominal size to ensure that they will fit with the Aluminum Association pipe and tubing manufacturing tolerances.