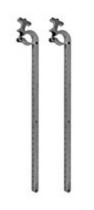

## The Light Source **TC Plasma Mount 600**

The TC Plasma Mount 600 supports very large plasma or LCD screens on a box truss or pipe. A pair of mounts are provided, one for each side of the screen.

The screen is easily bolted to the TC Plasma Mount 600 with 6mm, 8mm, or 10mm bolts. (Bolts are not included.)

The support bolt holes are drilled on 25 mm centers to match the 50, 100, 150, 200, 300, 400, and up to 600 mm VESA standards.

The TC Plasma Mount fits 1.5" OD - 2" OD Tube.

Dimensions

1" x 4" x 30.8"

Order Codes

**TPM600** TC Plasma Mount 600, Silver **TPMB600** TC Plasma Mount 600, Black

The Light Source, Inc. 3935 Westinghouse Blvd. Charlotte, NC 28273 Phone: 704-504-8399 Fax: 704-588-4637 www.thelightsource.com