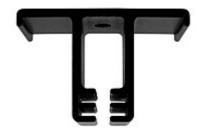

## The Light Source Threaded Rod Mega-Track Hanger Long

Shorter section of Mega-Track Hanger Long pre-drilled for 3/8" or 1/2" threaded rod connects M140 track to a 3/8" threaded rod while allowing for fine tuning the vertical installed height of the track. (Order the size to match the treaded rod)

Order

MTL3/8M Mega-Track Hanger Long for 3/8"
Threaded Rod, Silver
MTL3/8B Mega-Track Hanger Long for 3/8"
Threaded Rod, Black
MTL1/2B Mega-Track Hanger Long for 1/2"
Threaded Rod, Black
MTL1/2M Mega-Track Hanger Long for 1/2"

Threaded Rod, Silver

The Light Source, Inc. 3935 Westinghouse Blvd. Charlotte, NC 28273 Phone: 704-504-8399 Fax: 704-588-4637 www.thelightsource.com