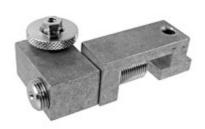

## The Light Source XYZ Mount

The XYZ Mount and the XYZ Channel combine to make installing LED video walls a breeze. There are 1-1/2 inches of adjustment travel in all three axis's, allowing for fine tuning the LED panels to their exact alignment. Since walls are not created plumb and flat, the XYZ mount system provides the needed flexibility for necessary adjustments.

Working Load Limit

<sup>Limit</sup> 50 Pounds

Hardware

1/4"-20 tpi to fasten screen

Weight

0.81 Pounds

**Case Quantities** 

each

Order Codes XYZ-Mount XYZ Mount, Silver

The Light Source, Inc. 3935 Westinghouse Blvd. Charlotte, NC 28273 Phone: 704-504-8399 Fax: 704-588-4637 www.thelightsource.com